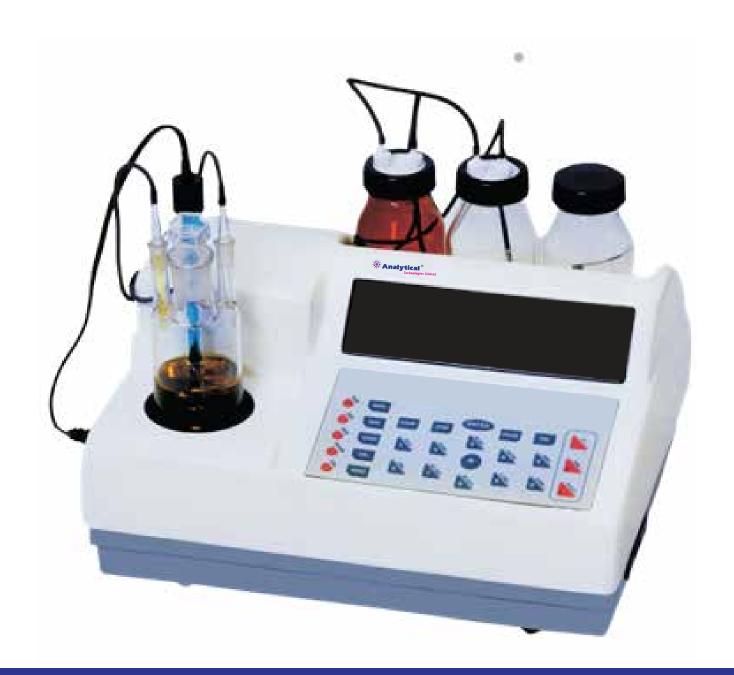

## **Analytical Technologies Limited**

An ISO 9001 Certified Company

www.analyticalgroup.net

MICROPROCESSOR K.F. MOISTURE TITRATOR, Model 3760 is the finest volumetric titrator available. It uses the latest microcontroller technology to give enhanced accuracy and reproducibility. The titrator liminates the use of conventional delicate and fragile glass burettes and plunger systems. It uses a highly sensitive motorized dispensing system for precise control of titrant volumes. This titrator analyses the moisture content in liquid samples, powder, fine particles and fiber samples that are soluble in alcohol or solvents. The moisture content is displayed in ppm, % age and mg H2O.

The system has 24 soft touch membrane type keys for ease of operation. Complete numeric keypad is provided so as to comfortably need the values of samples, density, titer factor, date, time etc. The end point indication is given by both visual LED and audible alarm. The titrator has the facility for automatically calculating the titer factor of the Karl Fischer reagent. It uses the repeated averaging method so as to give the most accurate titer value. It has the storage facility of date, time, batch no. and final results of 20 titrations using the FIFO method. The internal battery backup provision has been made to store the results and other titration parameters for a minimum of 1month even if the instrument is switched OFF. Provision for external printer attachment is available so that any of the stored results can be printed even at a later stage.

| SAMPLE STORAGE       | 8 digit bright red, seven segmnet LED display                                                                                                                                                                                                                                                                                                                                                  |
|----------------------|------------------------------------------------------------------------------------------------------------------------------------------------------------------------------------------------------------------------------------------------------------------------------------------------------------------------------------------------------------------------------------------------|
| DISPLAY              | In-built clock with date and time display                                                                                                                                                                                                                                                                                                                                                      |
| CLOCK                | In-built magnetic stirrer with adjustable speed                                                                                                                                                                                                                                                                                                                                                |
| STIRRER              | 3x250 ml bottles for KF Reagent, Methanol & Calcuim Chloride                                                                                                                                                                                                                                                                                                                                   |
| REAGENT BOTTLES      | External Dot - matrix Printer interface available                                                                                                                                                                                                                                                                                                                                              |
| POWER                | 230 V AC + 10%, 50 Hz                                                                                                                                                                                                                                                                                                                                                                          |
| DIMENSIONS           | L 360 x B 295 x H 175 mm (Approx.)                                                                                                                                                                                                                                                                                                                                                             |
| STANDARD ACCESSOIRES | * Dual Platinum Electorde * Titration Vessel * Built-in Magnetic Stirrer * Teflon Coated Magnetic Stirring Capsule * 250ml Bottle for Methanol * 250ml Reservoir Bottle for KF Solution *25µl Syringe * 250 ml Bottle for Calcium Chloride * Adaptor for KF Reservoir*Adaptor for accitone Reservoir Bottle * Set of DispenserTubes * Set of Connecting Tubes * Main Lead * Instrution Manual. |